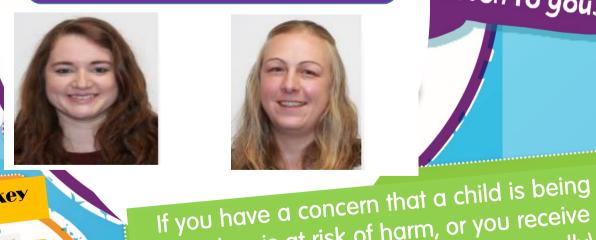

### All Staff

Child Protection Services

Miss Spencer, Miss Sproson, Miss Elsey

- Wére child Protection are here to listen to you.

harmed, or is at risk of harm, or you receive a

disclosure (intentionally or unintentionally)